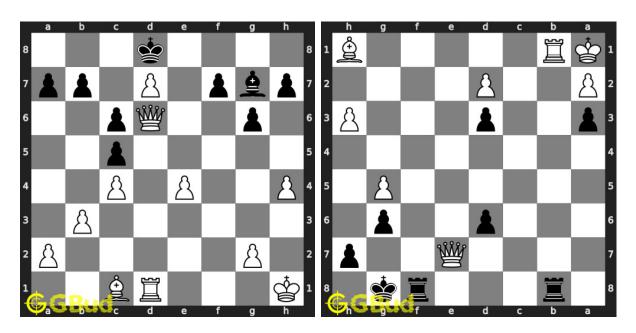

## Hard Chess Puzzles 121 to 130

121. Mate in 3 moves

Level: hard, Next Move: White Solution: https://gbud.in/gfbrnk4

122. Mate in 3 moves

Level: hard, Next Move: Black Solution: https://gbud.in/gfbrnk4

123. Promote your pawn to a queen in 3 moves 124. Free the a file for year

Level: hard, Next Move: Black Solution: https://gbud.in/gfbrnk4

Level: hard, Next Move: W

#### 125. Mate in 3 moves

Level: hard, Next Move: Black Solution: https://gbud.in/gfbrnk4

#### 126. Mate in 4 moves

Level: hard, Next Move: White Solution: https://gbud.in/gfbrnk4