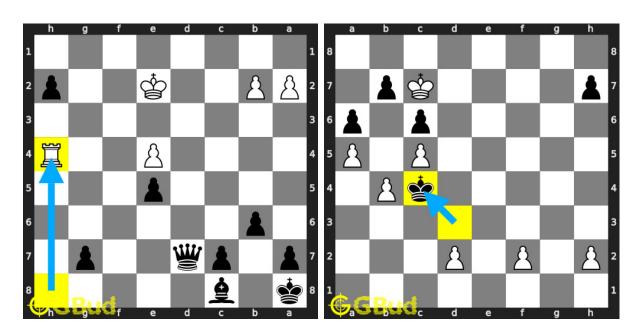

#### 127. Mate in 2 moves

Level: hard, Next Move: Black Solution: https://gbud.in/gfbrnk4

## 128. Gain opponent's rook

Level: hard, Next Move: Black Solution: https://gbud.in/gfbrnk4