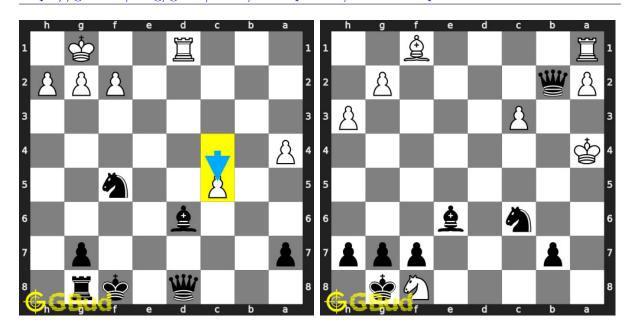

## Hard Chess Puzzles 121 to 130

121. Mate in 3 moves

Level: hard, Next Move: White Solution: https://gbud.in/gfbrnk4

122. Mate in 3 moves

Level: hard, Next Move: Black Solution: https://gbud.in/gfbrnk4

123. Promote your pawn to a queen in 3 moves 124. Free the a file for year

Level: hard, Next Move: Black Solution: https://gbud.in/gfbrnk4

Level: hard, Next Move: W

#### 125. Mate in 3 moves

Level: hard, Next Move: Black Solution: https://gbud.in/gfbrnk4