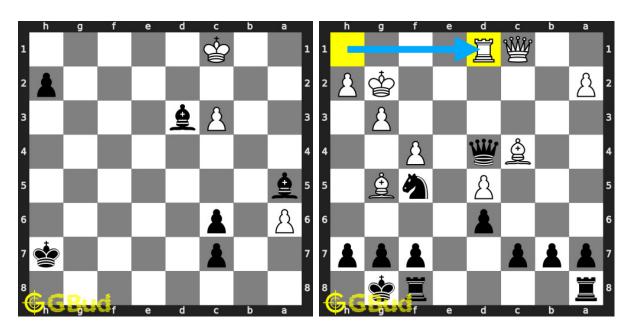

## 130. Mate in 3 moves

Level: hard, Next Move: Black Solution: https://gbud.in/gfbrnk4

Figure 1: Solve other puzzles @ https://gbud.in/chsgppz