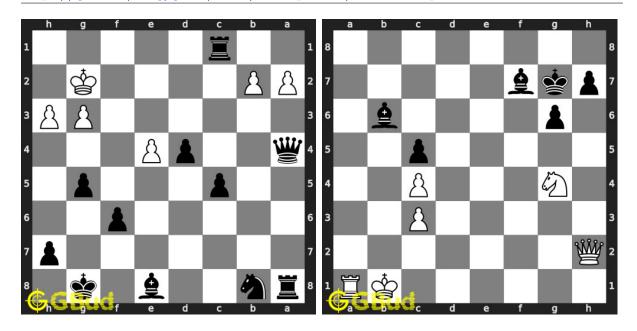

## 129. Mate in 3 moves

Level: hard, Next Move: Black Solution: https://gbud.in/gfbrnk4